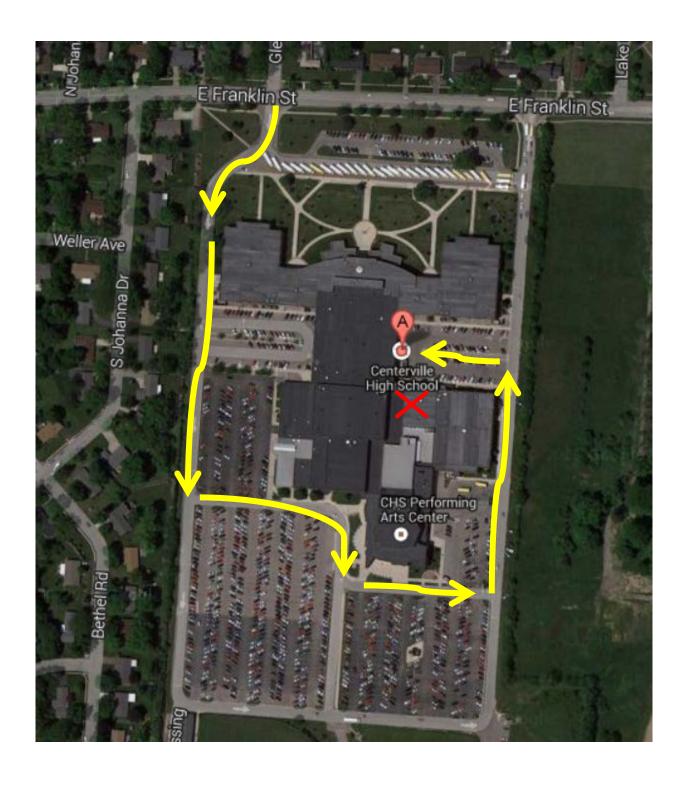

To get to the orchestra room you must go around the school. Go past the Performing Arts Center (PAC), turn left onto the lane that passes along the east side of the school past a large portion of building, and then turn left and park in the East parking lot between the "east unit" and the "south unit." Enter the doors at the southwest corner of that parking lot. Turn to your left and go down the first hall. The orchestra room is the third door on the left, **Central Unit, Room #192.** 